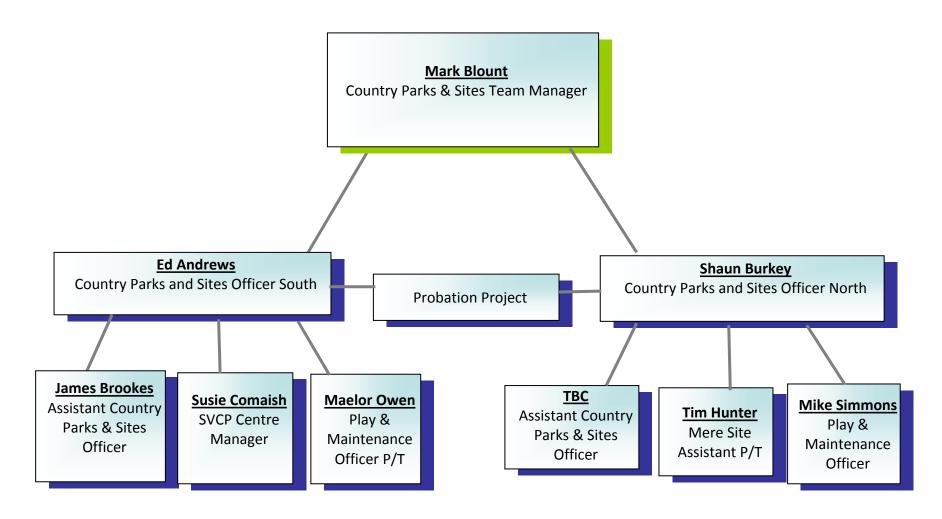

# Mark Blount Country Parks & Sites Manager

Parks & Countryside Heritage Sites management Habitat management Greenspace contract Play and site inspections and Play maintenance Alternative Management and commissioning for sites Visitor centre, events & activities Friends Groups, & management committees Wild Teams Volunteering Health & Safety Risk management Complaints & negotiations Project delivery & management Contracting and Procurement S106 negotiations Planning applications

#### Parks & Sites Team

**Countryside Maintenance Team** 