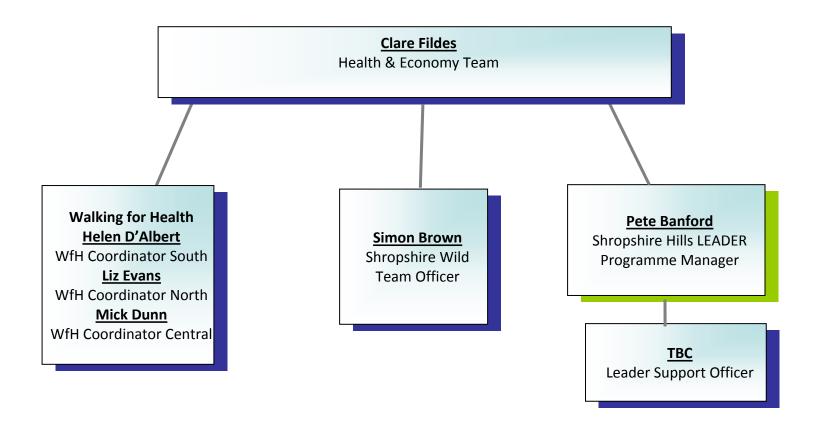

Day to day management of Health & Economy Team

- Active volunteering
- Walking for Health
- Partnership support
- Publications and Websites
- Community projects
- Websites
- Leader Programme & Projects
- Work of AONB Partnership
   & Team

### **Health & Economy Team**