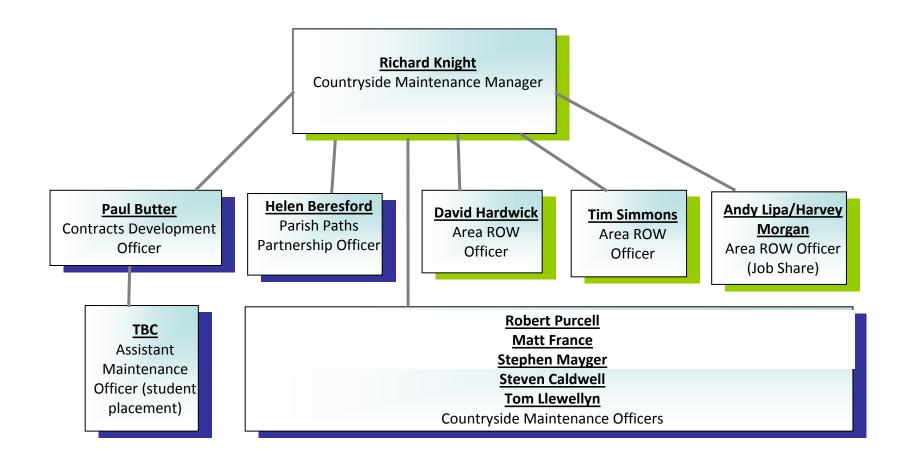

# Richard Knight Countryside Maintenance Manager

Public Rights of Way management and maintenance Sites maintenance Landowner compliance and negotiations Complaints & inspections Parish Paths Partnerships Volunteering Area based ROW Management Capital schemes – bridges and surfaces Contracting and Procurement Income generation - external **Internal Commissioning** Customer support Planning applications and consultations Project delivery & management Health & Safety & Risk Management Promoted routes **Customer support** Commercial approach **MANDATORY** 

#### Parks & Sites Team

**Countryside Maintenance Team** 